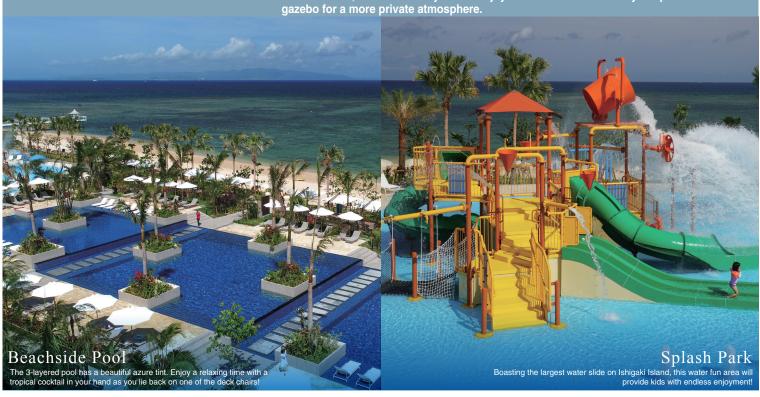

# AQUA GARDEN

Introducing the largest Splash Park on the island! The 1-km beachfront stretching out before the outdoor pool makes this the optimal location. For the kids there is a Kids' Pool Area that is both safe and fun, and for adults you can enjoy either the deck chairs by the poolside or the gazebo for a more private atmosphere.