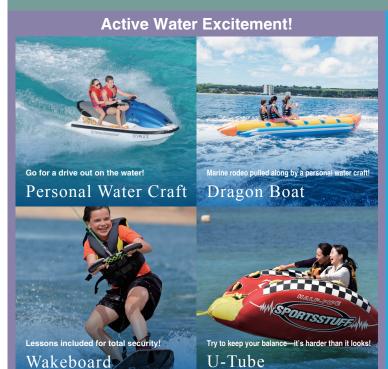

### **Active Passport**

ng use of a Personal Water Craft that smoot

"Personal Water Craft"

Select 2 from "Dragon Boat" "Marble," and "U-Tube."

Select 1 from a Rental Menu of 12 choices!

¥8,000 / person ¥6,000 / person

| MENU                                                 | Price |                  |                 | Intended for                 | Time     |
|------------------------------------------------------|-------|------------------|-----------------|------------------------------|----------|
| Personal Water Craft                                 |       | June – September | ¥4,500          | 2 and up                     | 15 mins. |
|                                                      |       | October - May    | ¥3,500          |                              |          |
| Wakeboard                                            |       | June – September | ¥5,500          | Shoe size<br>22 cm<br>and up | 15 mins. |
|                                                      |       | October - May    | ¥4,500          |                              |          |
| Wakeboard Lesson                                     |       | June – September | terriber 10,000 | Shoe size<br>22 cm           | 30 mins. |
|                                                      |       | October - May    | ¥5,500          | and up                       |          |
| Sea Kayak                                            |       | June – September | ¥2,500          |                              | 30 mins. |
|                                                      |       | October - May    | ¥2,000          |                              |          |
| Pedal Boat                                           |       | June – September | ¥2,500          |                              | 30 mins. |
|                                                      |       | October - May    | ¥2,000          |                              |          |
| Snorkel Set<br>(Mask, snorkel, and snorkel shoes)    |       | June - September | ¥2,000 / set    |                              | 4 hrs.   |
|                                                      |       |                  | ¥1,000 / item   |                              |          |
|                                                      |       | October - May    | ¥1,500 / set    |                              |          |
|                                                      |       |                  | ¥800 / unit     |                              |          |
| Parasol Chair Set<br>(1 parasol, 2 chairs, 2 towels) |       | June - September | ¥2,500          |                              | 4 hrs.   |
|                                                      |       |                  | ¥1,000 / item   |                              |          |
|                                                      |       | October - May    | ¥2,000          |                              |          |
|                                                      |       |                  | ¥800 / unit     |                              |          |