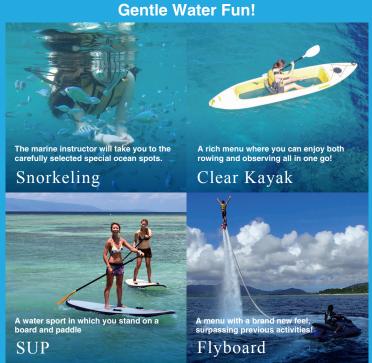

Snorkel Passport (Short) commended for those who want to enjoy in snorkeling and other marine activities.

"Snorkeling"

Select 2 from "Dragon Boat" "Marble," and "U-Tube."

Select 1 from a Rental Menu of 12 choices!

## PRICE LIST

| MENU               |              | Price                |        | Intended for      | Time     |
|--------------------|--------------|----------------------|--------|-------------------|----------|
| Snorkel Tour Short | Adults       | June – September     | ¥6,000 | 2 and up          | 1 hr.    |
|                    |              | October - May        | ¥5,000 |                   |          |
|                    | Children     | June - September     | ¥5,000 |                   |          |
|                    |              | October - May        | ¥4,000 |                   |          |
| Snorkel Tour Long  | Adults       | June - September     | ¥9,000 | 2 and up          | 2 hrs.   |
|                    |              | March - May, October | ¥7,000 |                   |          |
|                    | Children     | June - September     | ¥7,000 |                   |          |
|                    |              | March - May, October | ¥5,500 |                   |          |
| Clear Kayak Tour   | 1 / 2 people | June - September     | ¥5,000 | ALL               | 1 hr.    |
|                    |              | October - May        | ¥4,000 |                   |          |
|                    | 1 / person   | June - September     | ¥6,000 |                   |          |
|                    |              | October - May        | ¥5,000 |                   |          |
| SUP Tour           |              | June - September     | ¥6,000 | Aged 7<br>and up  | 1 hr.    |
|                    |              | October - May        | ¥5,000 |                   |          |
| Flyboard           |              | June – September     | ¥9,000 | Aged 13<br>and up | 30 mins. |
|                    |              | October - May        | ¥7,000 |                   |          |
| Dragon Boat        | Adults       | June - September     | ¥2,500 | 1 and up          | 10 mins. |
|                    |              | October - May        | ¥2,000 |                   |          |
|                    | Children     | June - September     | ¥1,500 |                   |          |
|                    |              | October - May        | ¥1,000 |                   |          |
| Marble / U-Tube    |              | June - September     | ¥3,500 | Aged 7 and up     | 10 mins. |
|                    |              | October - May        | ¥2,500 |                   |          |