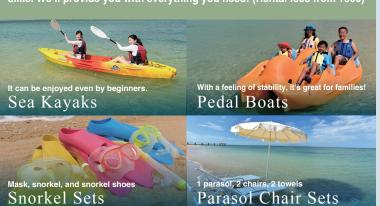

### RENTAL EQUIPMENT

A total of 12 different rental services that can be enjoyed by kids and adults alike. We'll provide you with everything you need! (Rental fees from ¥500)

MARINE PASSPORTS

The largest range of super-fun activities on the island! Get great value on this amazing lineup with a special Marine Passport.

| MENU                                                 | Price |                  |                 | Intended for                 | Time     |
|------------------------------------------------------|-------|------------------|-----------------|------------------------------|----------|
| Personal Water Craft                                 |       | June – September | ¥4,500          | 2 and up                     | 15 mins. |
|                                                      |       | October - May    | ¥3,500          |                              |          |
| Wakeboard                                            |       | June – September | ¥5,500          | Shoe size<br>22 cm<br>and up | 15 mins. |
|                                                      |       | October - May    | ¥4,500          |                              |          |
| Wakeboard Lesson                                     |       | June – September | terriber 10,000 | Shoe size<br>22 cm           | 30 mins. |
|                                                      |       | October - May    | ¥5,500          | and up                       |          |
| Sea Kayak                                            |       | June – September | ¥2,500          |                              | 30 mins. |
|                                                      |       | October - May    | ¥2,000          |                              |          |
| Pedal Boat                                           |       | June – September | ¥2,500          |                              | 30 mins. |
|                                                      |       | October - May    | ¥2,000          |                              |          |
| Snorkel Set<br>(Mask, snorkel, and snorkel shoes)    |       | June - September | ¥2,000 / set    |                              | 4 hrs.   |
|                                                      |       |                  | ¥1,000 / item   |                              |          |
|                                                      |       | October - May    | ¥1,500 / set    |                              |          |
|                                                      |       |                  | ¥800 / unit     |                              |          |
| Parasol Chair Set<br>(1 parasol, 2 chairs, 2 towels) |       | June - September | ¥2,500          |                              | 4 hrs.   |
|                                                      |       |                  | ¥1,000 / item   |                              |          |
|                                                      |       | October - May    | ¥2,000          |                              |          |
|                                                      |       |                  | ¥800 / unit     |                              |          |